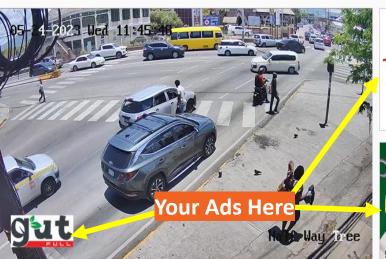

#### **Real-time Live Traffic Camera**

**Sponsored** Ad

**ONE CLICK takes** customers directly to a website or social media page.

Advertisement on our website is displayed for five 5) days or more.

24 Hours advertisement display

### Capture Immediate Attention with Live Cameras

- Our live cameras instantly GRAB attention, keeping users engaged and informed.
- People are eager to spot traffic hot spots for better routes, saving both gas and time.
- Benefit from this captive audience by showcasing your business alongside relevant traffic information.